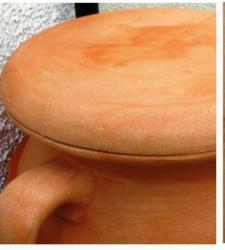

## **Terracotta Water Butt**





## **Terracotta Water Butt**

The amphora design brings a touch of ancient Greece to the garden. This amphora water butt has been crafted to give a realistic distressed detailed finish, and like all our tanks it's made from weather and UV resistant polyethylene.

A double sided tank, with one side having a more distressed antique finish. Features include brass threaded <sup>3</sup>/<sub>4</sub>" connection points for a screw in tap on the front and back, and side outlet for draining or connecting to another tank. Supplied with brass tap.

## **Dimensions**

Height: 120 cm Diameter: 78 cm

Capacity: 300 Litres (65 gallons)

## **Amphora Design**







Lid detail and child safety lock.

Distressed detailed