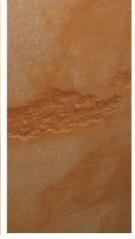

## **Terracotta Water Butt**





## **Terracotta Water Butt**

The amphora design brings a touch of ancient Greece to the garden. This amphora water butt has been crafted to give a realistic distressed detailed finish, and like all our tanks it's made from weather and UV resistant polyethylene.

A double sided tank, with one side having a more distressed antique finish. Features include brass threaded <sup>3</sup>/<sub>4</sub>" connection points for a screw in tap on the front and back, and side outlet for draining or connecting to another tank. Supplied with brass tap.

## **Dimensions**

Height: 120 cm Diameter: 78 cm

Capacity: 300 Litres (65 gallons)

## **Amphora Design**







Lid detail and child safety lock.

Distressed detailed