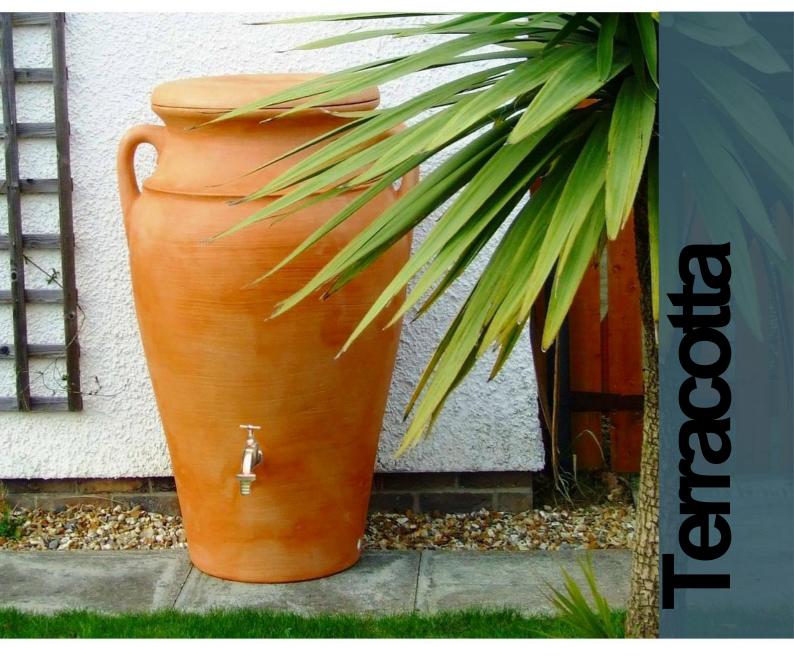

## **Terracotta Water Butt**

The amphora design brings a touch of ancient Greece to the garden. This amphora water butt has been crafted to give a realistic distressed detailed finish, and like all our tanks it's made from weather and UV resistant polyethylene.

A double sided tank, with one side having a more distressed antique finish. Features include brass threaded <sup>3</sup>/<sub>4</sub>" connection points for a screw in tap on the front and back, and side outlet for draining or connecting to another tank. Supplied with brass tap.

## **Dimensions**

Height: 120 cm Diameter: 78 cm

Capacity: 300 Litres (65 gallons)