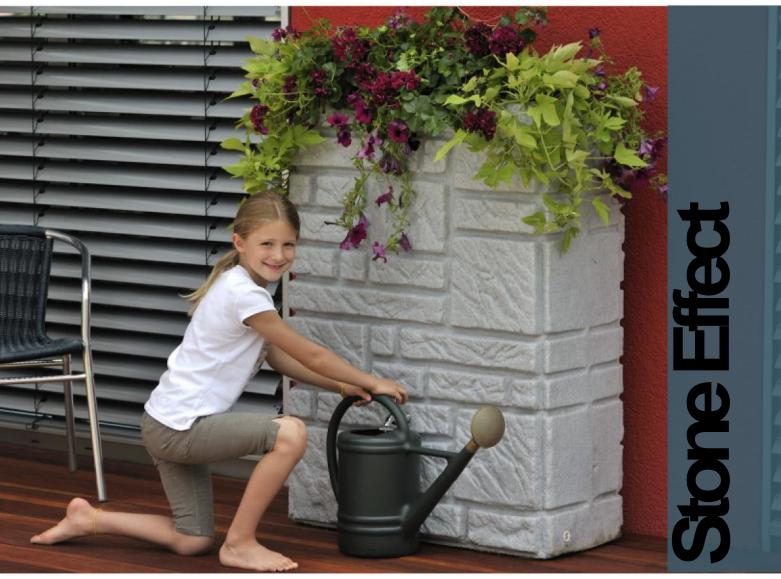

## **Stone Effect Water Butt**

The Stone Effect water butt has the appearance of a natural stone wall. This space saving water butt has a capacity of 300 litres and comes in three attractive stone effect finishes.

The Stone Effect Water Butt features include a 3/4" brass threaded connection point on the front, side outlet for draining or connecting to another tank and a child safe lid.

Granite and charcoal butts are supplied with a chrome tap and the sandstone butt with a brass tap.