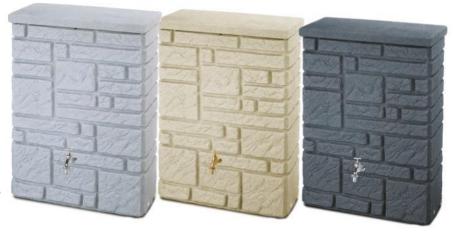

## **Stone Effect Water Butt**

The Stone Effect water butt has the appearance of a natural stone wall. This space saving water butt has a capacity of 300 litres and comes in three attractive stone effect finishes.

The Stone Effect Water Butt features include a 3/4" brass threaded connection point on the front, side outlet for draining or connecting to another tank and a child safe lid.

Granite and charcoal butts are supplied with a chrome tap and the sandstone butt with a brass tap.

## **Slimlined Natural Stone Wall**

Material PE Product Code: Granite 2200-3007-GR Sandstone 2200-3007-SS Charcoal 2200-3007-CH